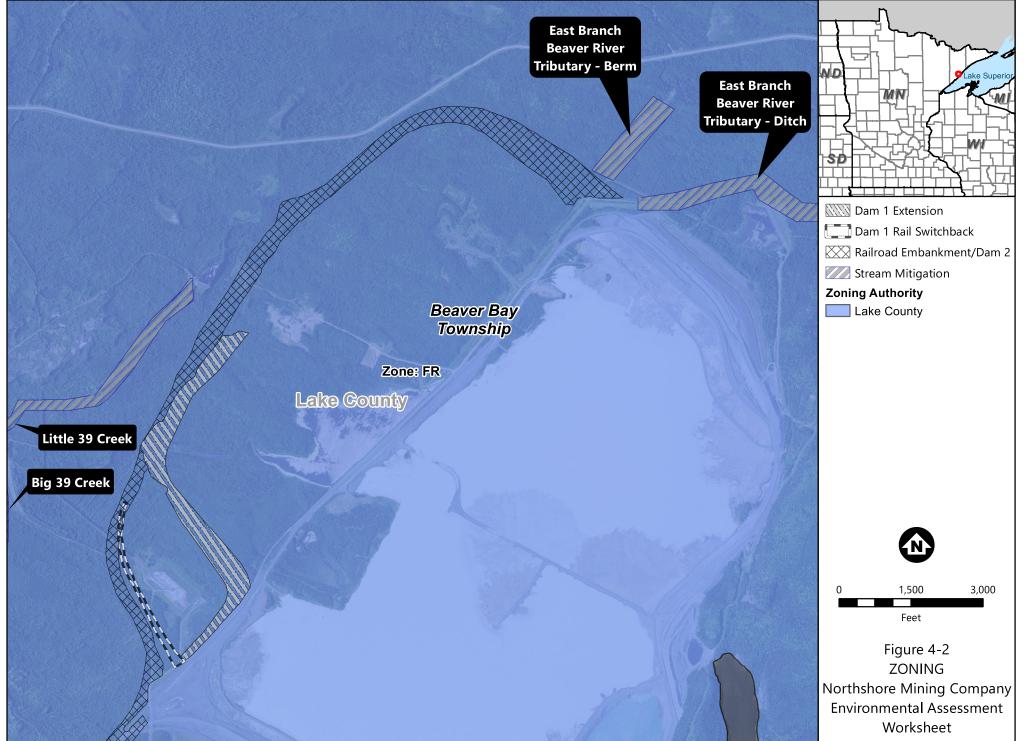

Barr Footer: ArcGIS 10.8.1, 2023-03-20 13:13 File: I:\Client\NorthShoreMining\Work\_Orders\DS14\_2014\_RR\_Design\Maps\Reports\Botanical\2022 EAW\Figure 4 Zoning.mxd User: vaw

Barr Footer: ArcGIS 10.8.1, 2022-10-18 13:10 File: \\barr.com\gis\Client\NorthShoreMining\Work\_Orders\DS14\_2014\_RR\_Design\Maps\Reports\Botanical\2022 EAW\Figure 5 Soil Types.mxd User: vaw