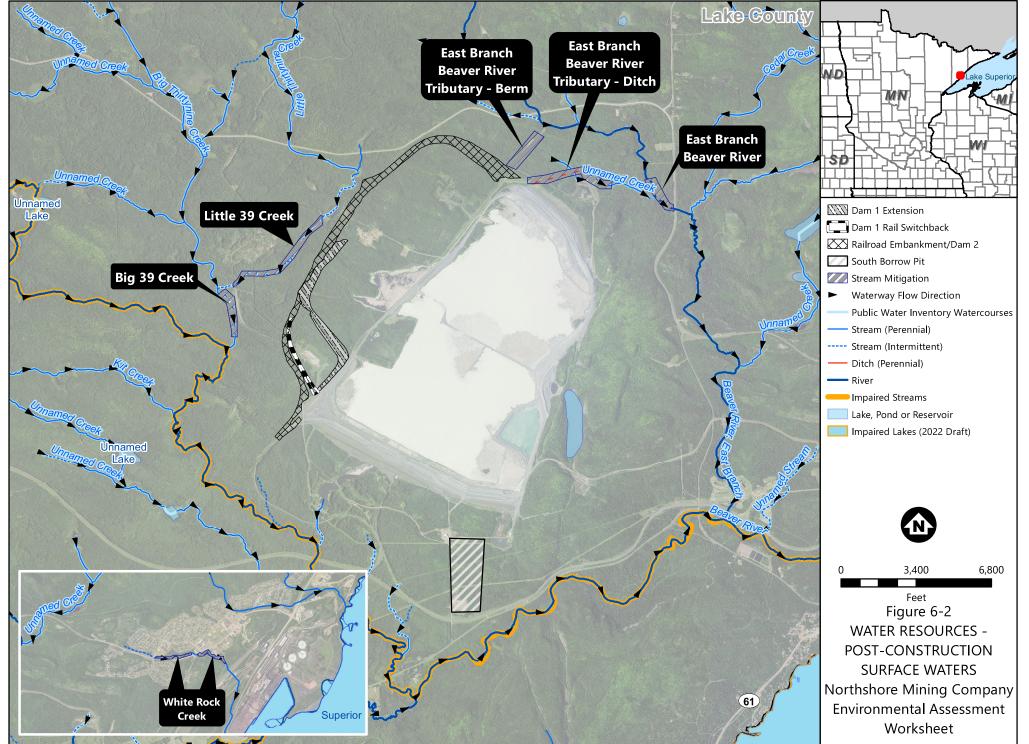

Barr Footer: ArcGIS 10.8.1, 2023-01-19 14:32 File: \\barr.com\gis\Client\NorthShoreMining\Work\_Orders\DS14\_2014\_RR\_Design\Maps\Reports\Botanical\2022 EAW\Figure 6-2 Water Resources - Post-Construction Surface Waters.mxd User: vaw