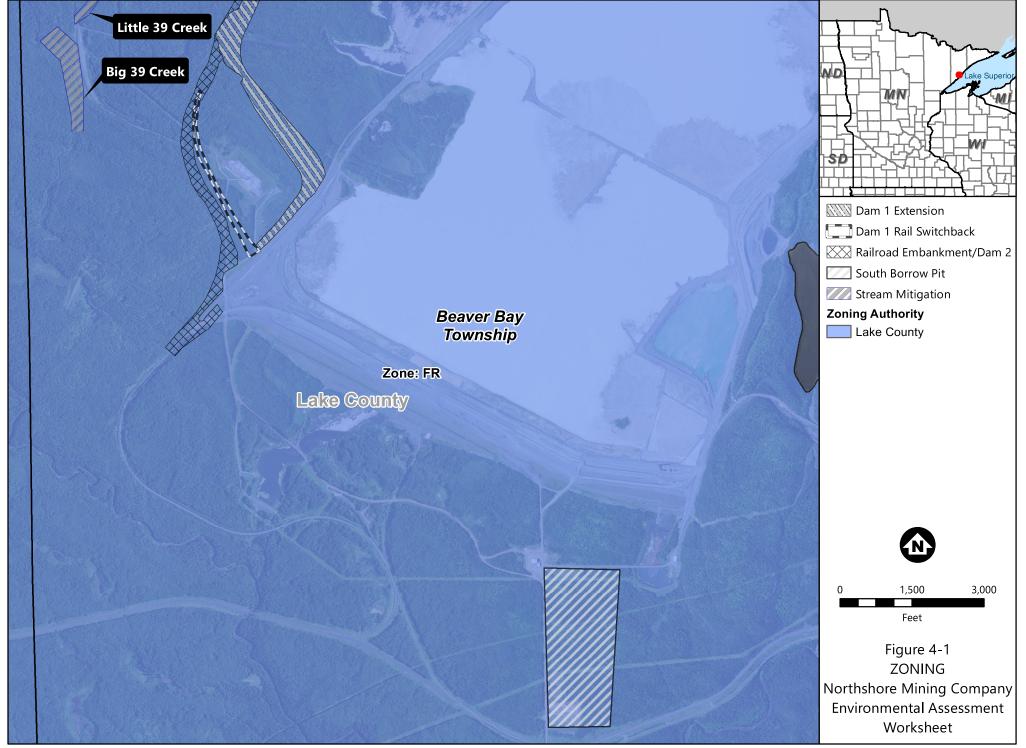

Barr Footer: ArcGIS 10.8.1, 2023-03-20 13:13 File: I:\Client\NorthShoreMining\Work\_Orders\DS14\_2014\_RR\_Design\Maps\Reports\Botanical\2022 EAW\Figure 4 Zoning.mxd User: vaw

Barr Footer: ArcGIS 10.8.1, 2022-10-18 13:10 File: \\barr.com\gis\Client\NorthShoreMining\Work\_Orders\DS14\_2014\_RR\_Design\Maps\Reports\Botanical\2022 EAW\Figure 5 Soil Types.mxd User: vaw