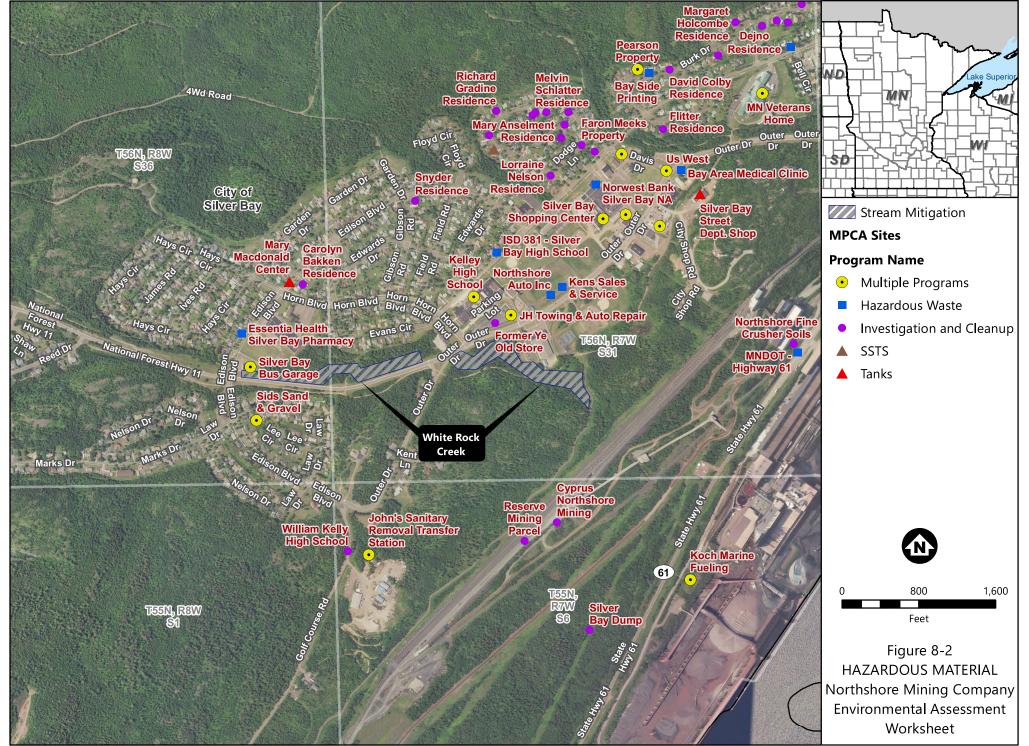

Barr Footer: ArcGIS 10.8.1, 2022-10-19 12:55 File: \\barr.com\gis\Client\NorthShoreMining\Work\_Orders\DS14\_2014\_RR\_Design\Maps\Reports\Botanical\2022 EAW\Figure 8-2 Hazardous Material.mxd User: vaw