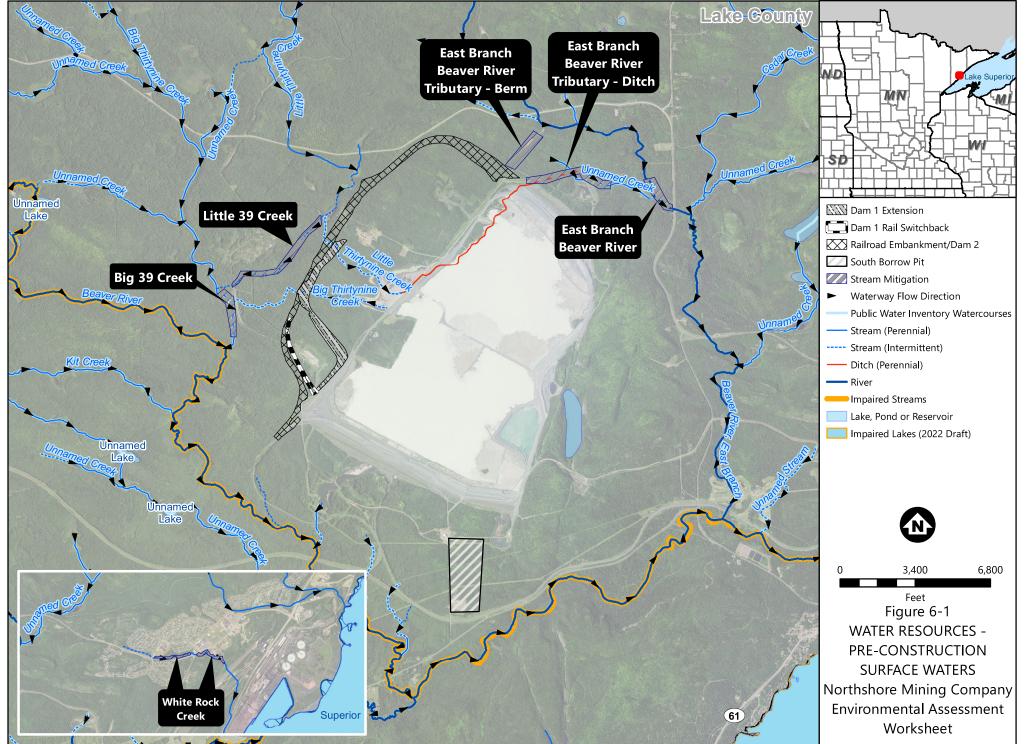

Barr Footer: ArcGIS 10.8.1, 2023-01-19 14:32 File: \\barr.com\gis\Client\NorthShoreMining\Work\_Orders\DS14\_2014\_RR\_Design\Maps\Reports\Botanical\2022 EAW\Figure 6-2 Water Resources - Post-Construction Surface Waters.mxd User: vaw