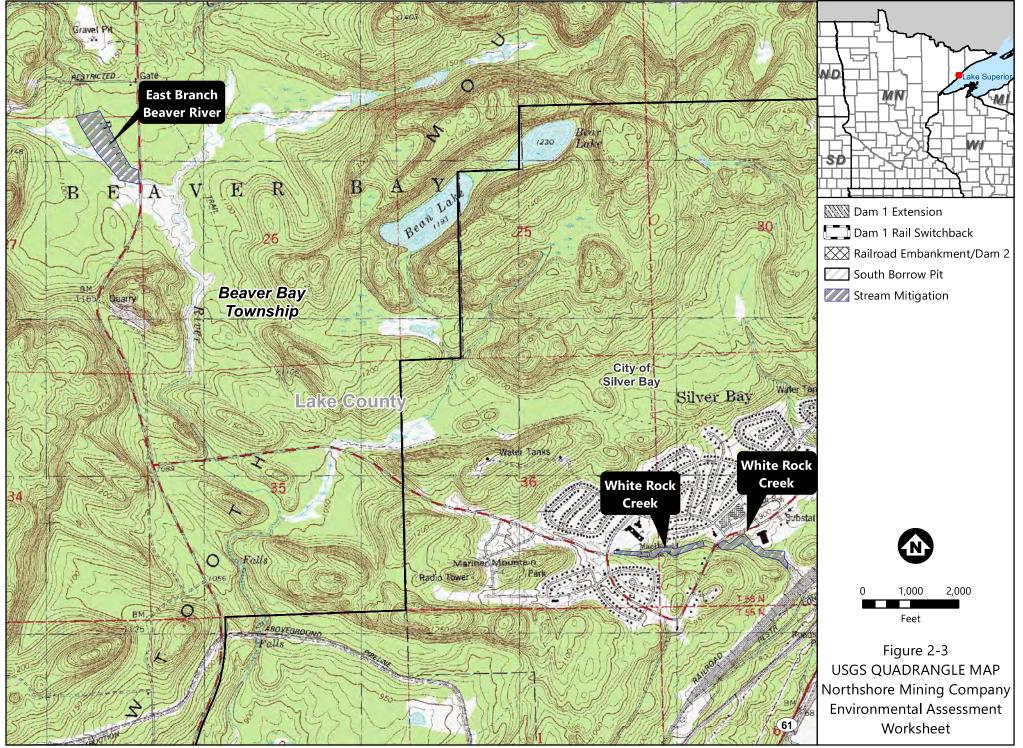

Barr Footer: ArcGIS 10.8.1, 2022-07-28 15:12 File: \\barr.com\gis\Client\NorthShoreMining\Work\_Orders\DS14\_2014\_RR\_Design\Maps\Reports\Botanical\2022 EAW\Figure 2 USGS Quadrangle Map.mxd User: vaw