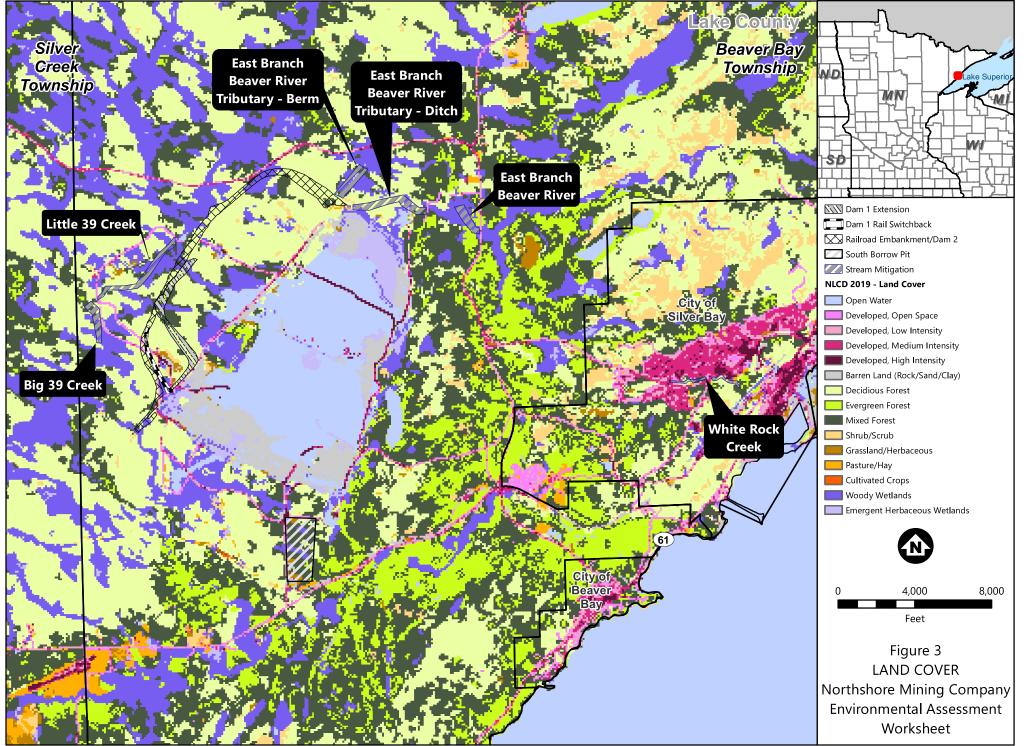

Barr Footer: ArcGIS 10.8.1, 2022-07-28 14:57 File: \\barr.com\gis\Client\NorthShoreMining\Work\_Orders\DS14\_2014\_RR\_Design\Maps\Reports\Botanical\2022 EAW\Figure 3 Land Cover.mxd User: vaw

Barr Footer: ArcGIS 10.8.1, 2023-03-20 13:13 File: I:\Client\NorthShoreMining\Work\_Orders\DS14\_2014\_RR\_Design\Maps\Reports\Botanical\2022 EAW\Figure 4 Zoning.mxd User: vaw