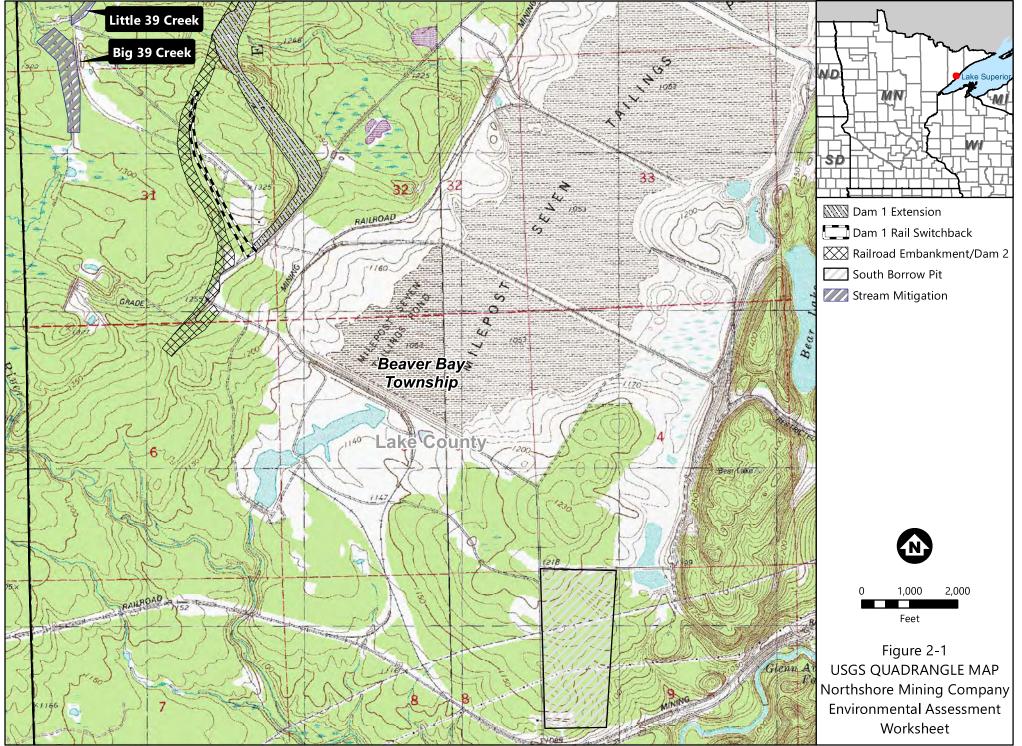

Barr Footer: ArcGIS 10.8.1, 2023-03-09 09:15 File: I:\Client\NorthShoreMining\Work\_Orders\DS14\_2014\_RR\_Design\Maps\Reports\Botanical\2022 EAW\Figure 1 Site Location Map.mxd User: vaw

Barr Footer: ArcGIS 10.8.1, 2022-07-28 15:12 File: \\barr.com\gis\Client\NorthShoreMining\Work\_Orders\DS14\_2014\_RR\_Design\Maps\Reports\Botanical\2022 EAW\Figure 2 USGS Quadrangle Map.mxd User: vaw

Barr Footer: ArcGIS 10.8.1, 2022-07-28 15:12 File: \\barr.com\gis\Client\NorthShoreMining\Work\_Orders\DS14\_2014\_RR\_Design\Maps\Reports\Botanical\2022 EAW\Figure 2 USGS Quadrangle Map.mxd User: vaw