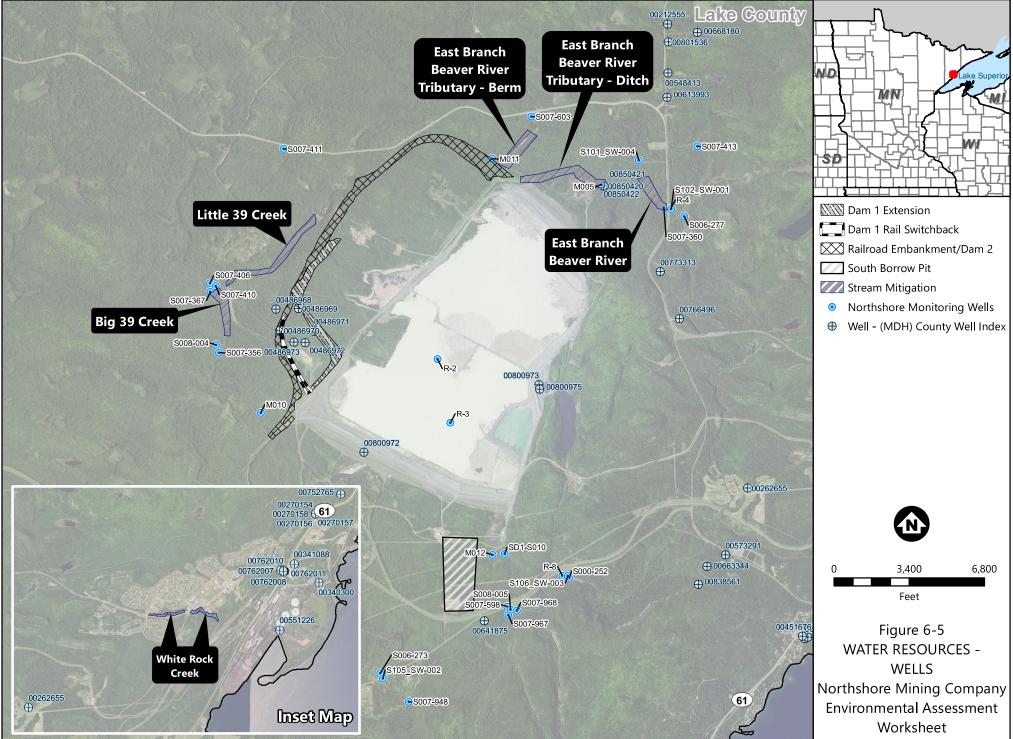

R\_Design\Maps\Reports\Botanical\2022 EAW\Figure 6-1 Water Resources - Pre-Construction Surface Waters.mxd User: vaw



Barr Footer: ArcGIS 10.8.1, 2023-01-19 14:32 File: \\barr.com\gis\Client\NorthShoreMining\Work\_Orders\DS14\_2014\_RR\_Design\Maps\Reports\Botanical\2022 EAW\Figure 6-2 Water Resources - Post-Construction Surface Waters.mxd User: vaw



Barr Footer: ArcGIS 10.8.1, 2023-03-16 09:06 File: I:\Client\NorthShoreMining\Work\_Orders\DS14\_2014\_RR\_Design\Maps\Reports\Botanical\2022 EAW\Figure 6-3 Water Resources - Pre-Construction Watersheds.mxd User: vaw



Barr Footer: ArcGIS 10.8.1, 2023-03-16 09:09 File: I:\Client\NorthShoreMining\Work\_Orders\DS14\_2014\_RR\_Design\Maps\Reports\Botanical\2022 EAW\Figure 6-4 Water Resources - Post-Construction Watersheds.mxd User: vaw







Barr Footer: ArcGIS 10.8.1, 2022-10-19 12:30 File: \\barr.com\gis\Client\NorthShoreMining\Work\_Orders\DS14\_2014\_RR\_Design\Maps\Reports\Botanical\2022 EAW\Figure 7 Wetland Resources.mxd User: vaw



Barr Footer: ArcGIS 10.8.1, 2022-10-19 12:40 File: \barr.com\gis\Client\NorthShoreMining\Work\_Orders\DS14\_2014\_RR\_Design\Maps\Reports\Botanical\2022 EAW\Figure 7-2 Wetland Resources.mxd User: vaw



Barr Footer: ArcGIS 10.8.1, 2022-10-25 15:34 File: \barr.com\gis\Client\NorthShoreMining\Work\_Orders\D514\_2014\_RR\_Design\Maps\Reports\Botanical\2022 EAW\Figure 8-1 Hazardous Material.mxd User: vaw



Barr Footer: ArcGIS 10.8.1, 2022-10-19 12:55 File: \\barr.com\gis\Client\NorthShoreMining\Work\_Orders\DS14\_2014\_RR\_Design\Maps\Reports\Botanical\2022 EAW\Figure 8-2 Hazardous Material.m