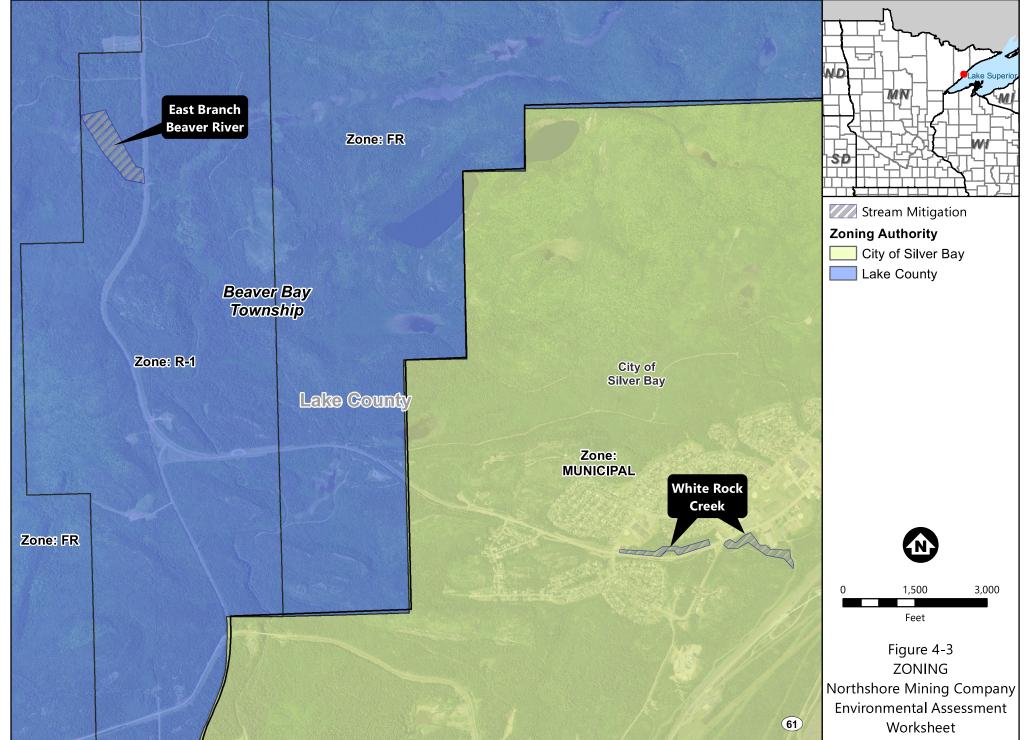

Barr Footer: ArcGIS 10.8.1, 2023-03-20 13:13 File: I:\Client\NorthShoreMining\Work\_Orders\DS14\_2014\_RR\_Design\Maps\Reports\Botanical\2022 EAW\Figure 4 Zoning.mxd User: vaw

Barr Footer: ArcGIS 10.8.1, 2022-10-18 13:10 File: \\barr.com\gis\Client\NorthShoreMining\Work\_Orders\DS14\_2014\_RR\_Design\Maps\Reports\Botanical\2022 EAW\Figure 5 Soil Types.mxd User: vaw