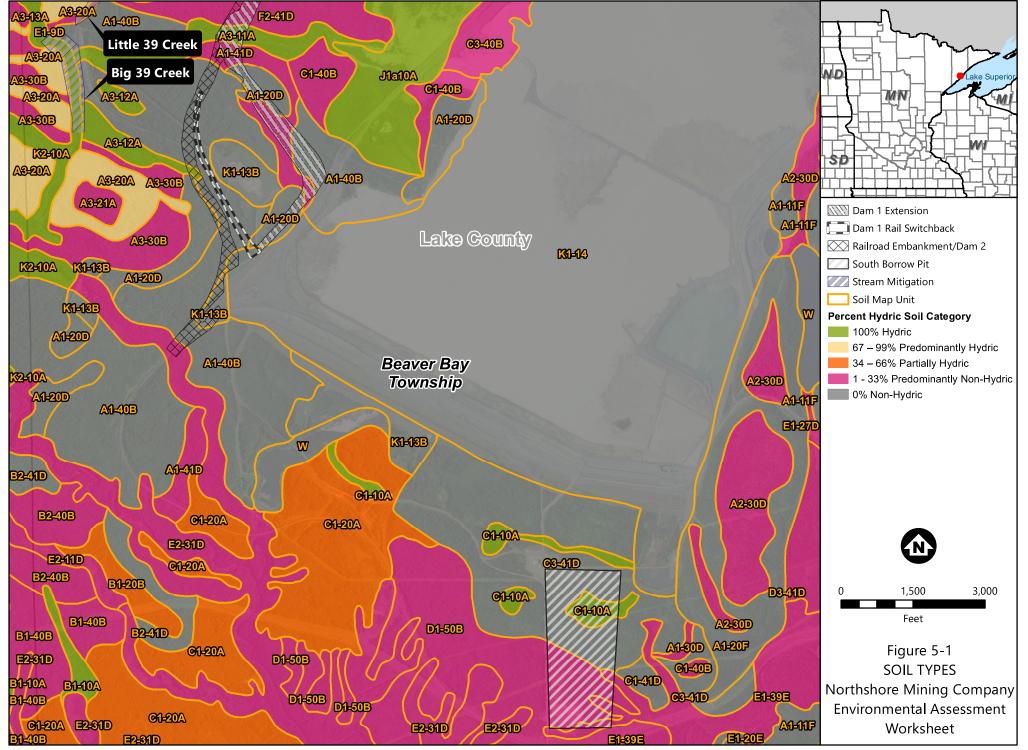

Barr Footer: ArcGIS 10.8.1, 2022-10-18 13:10 File: \\barr.com\gis\Client\NorthShoreMining\Work\_Orders\DS14\_2014\_RR\_Design\Maps\Reports\Botanical\2022 EAW\Figure 5 Soil Types.mxd User: vaw

Barr Footer: ArcGIS 10.8.1, 2022-10-18 13:10 File: \\barr.com\gis\Client\NorthShoreMining\Work\_Orders\D514\_2014\_RR\_Design\Maps\Reports\Botanical\2022 EAW\Figure 5 Soil Types.mxd User: vaw