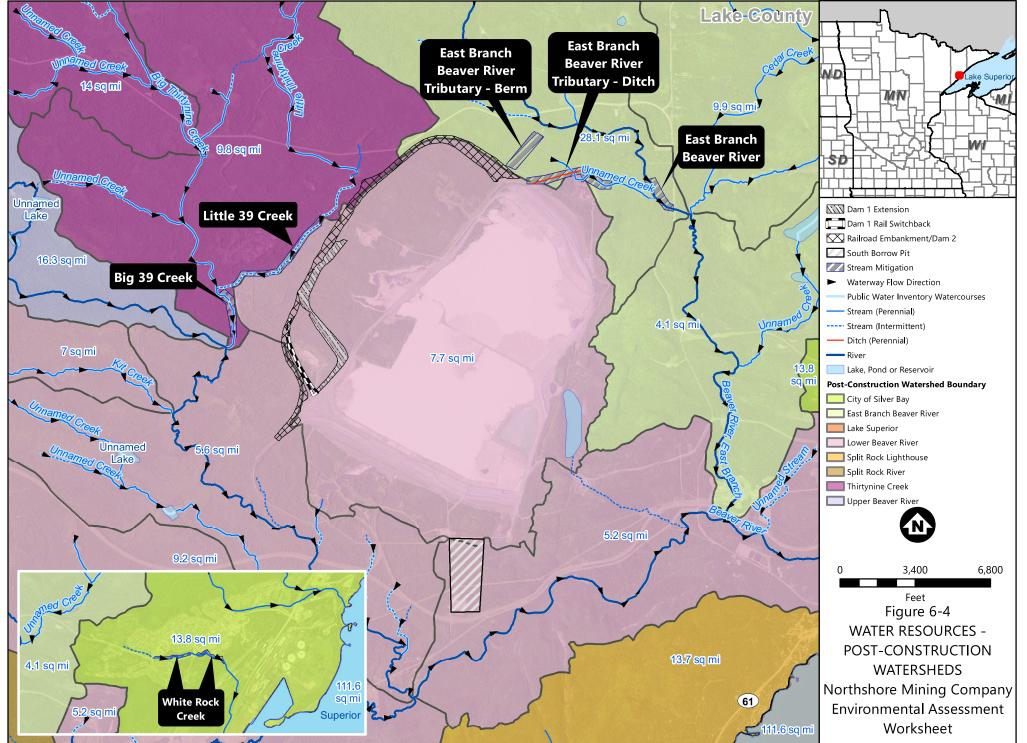

Barr Footer: ArcGIS 10.8.1, 2023-03-16 09:09 File: I:\Client\NorthShoreMining\Work\_Orders\DS14\_2014\_RR\_Design\Maps\Reports\Botanical\2022 EAW\Figure 6-4 Water Resources - Post-Construction Watersheds.mxd User: vaw