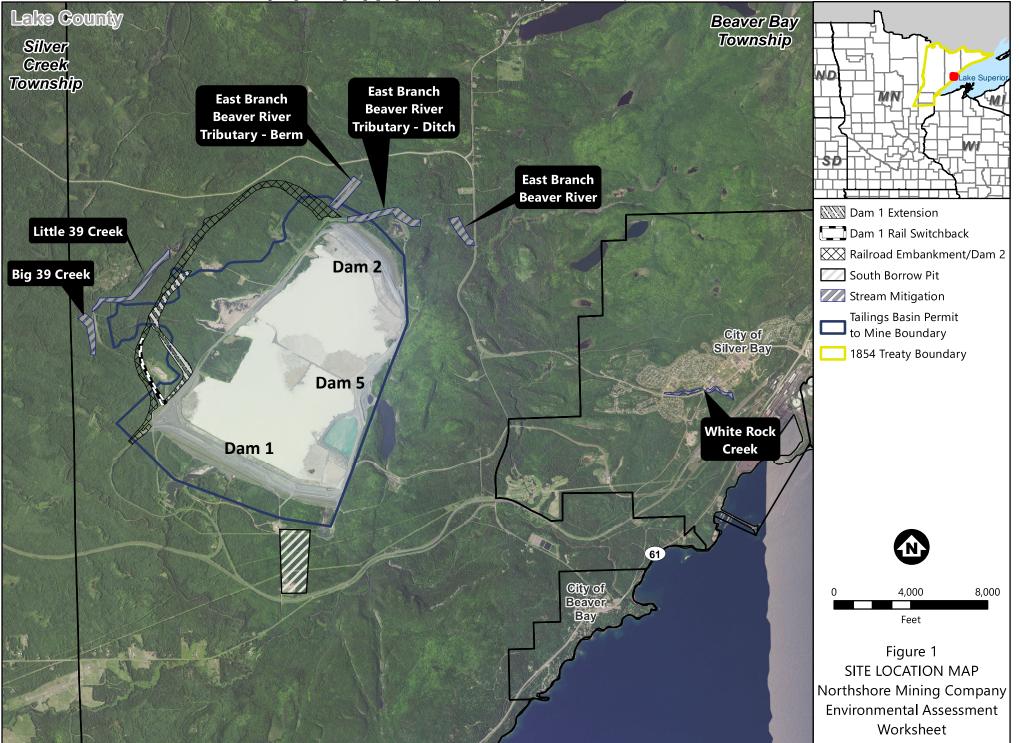

Barr Footer: ArcGIS 10.8.1, 2023-03-09 09:15 File: I:\Client\NorthShoreMining\Work\_Orders\DS14\_2014\_RR\_Design\Maps\Reports\Botanical\2022 EAW\Figure 1 Site Location Map.mxd User: vaw

Barr Footer: ArcGIS 10.8.1, 2022-07-28 15:12 File: \\barr.com\gis\Client\NorthShoreMining\Work\_Orders\DS14\_2014\_RR\_Design\Maps\Reports\Botanical\2022 EAW\Figure 2 USGS Quadrangle Map.mxd User: vaw