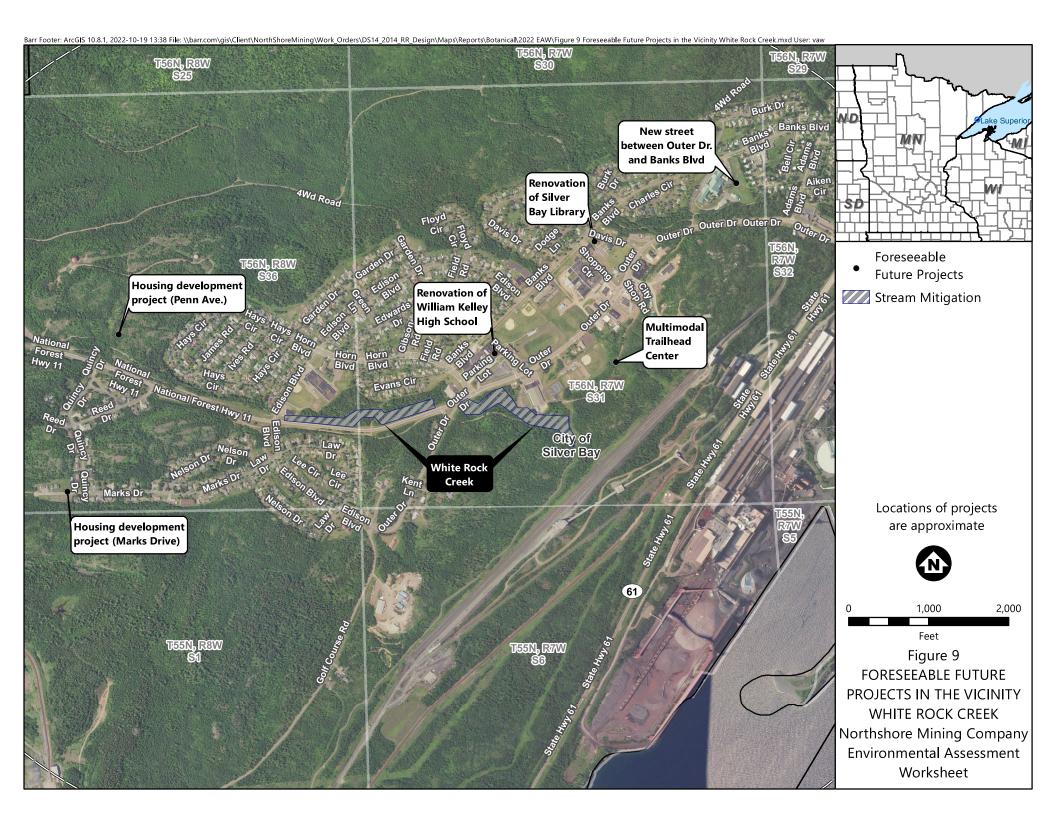

rcGIS 10.8.1, 2022-10-19 12:30 File: \\barr.com\gis\Client\NorthShoreMining\Work\_Orders\DS14\_2014\_RR\_Design\Maps\Reports\Botanical\2022 EAW\Figure 7 Wetland Resources.mxd User: vaw



Barr Footer: ArcGIS 10.8.1, 2022-10-19 12:40 File: \barr.com\gis\Client\NorthShoreMining\Work\_Orders\DS14\_2014\_RR\_Design\Maps\Reports\Botanical\2022 EAW\Figure 7-2 Wetland Resources.mxd User: vaw



Barr Footer: ArcGIS 10.8.1, 2022-10-25 15:34 File: \barr.com\gis\Client\NorthShoreMining\Work\_Orders\D514\_2014\_RR\_Design\Maps\Reports\Botanical\2022 EAW\Figure 8-1 Hazardous Material.mxd User: vaw



Barr Footer: ArcGIS 10.8.1, 2022-10-19 12:55 File: \\barr.com\gis\Client\NorthShoreMining\Work\_Orders\DS14\_2014\_RR\_Design\Maps\Reports\Botanical\2022 EAW\Figure 8-2 Hazardous Material.mxd User: vaw