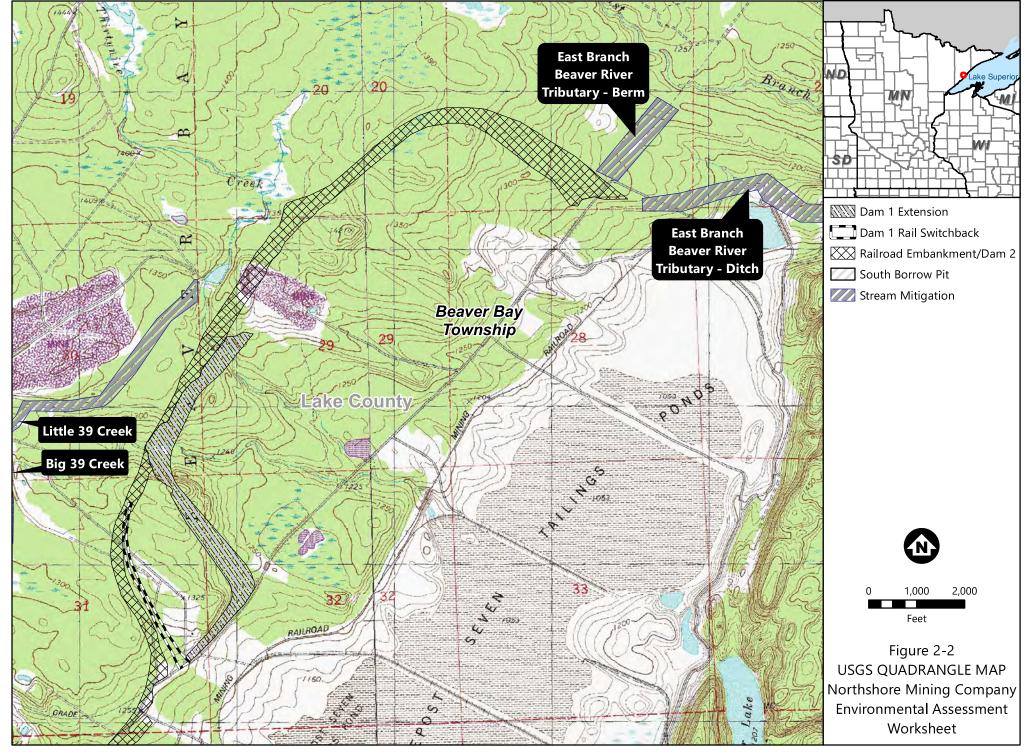

Barr Footer: ArcGIS 10.8.1, 2022-07-28 15:12 File: \\barr.com\gis\Client\NorthShoreMining\Work\_Orders\DS14\_2014\_RR\_Design\Maps\Reports\Botanical\2022 EAW\Figure 2 USGS Quadrangle Map.mxd User: vaw