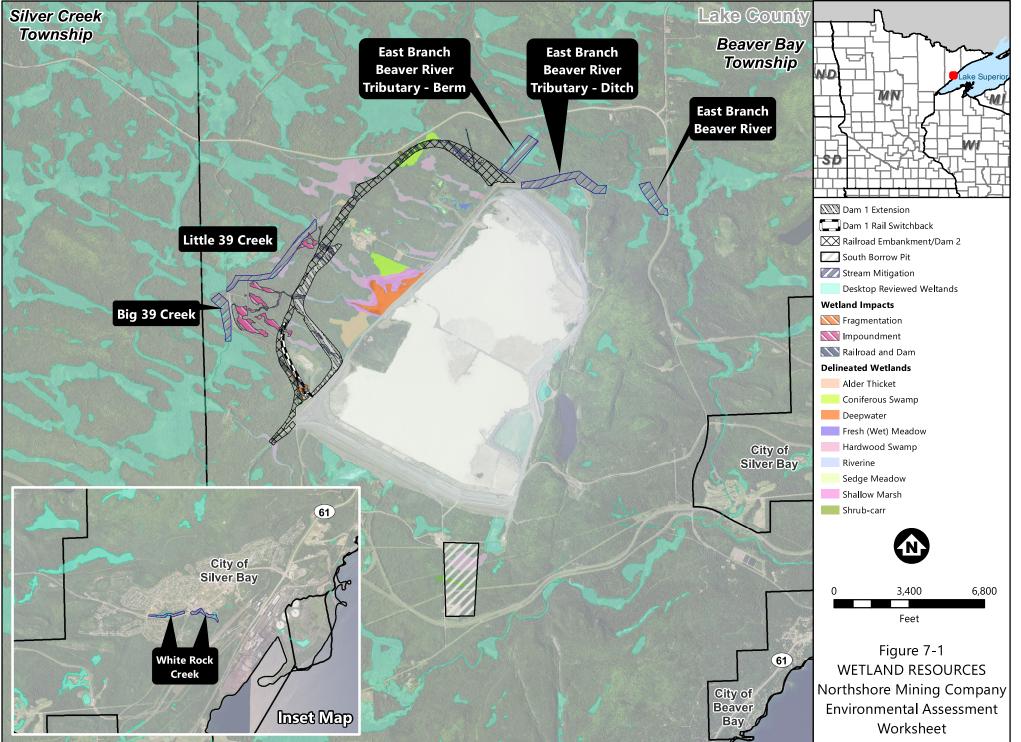

Barr Footer: ArcGIS 10.8.1, 2022-10-19 12:30 File: \\barr.com\gis\Client\NorthShoreMining\Work\_Orders\DS14\_2014\_RR\_Design\Maps\Reports\Botanical\2022 EAW\Figure 7 Wetland Resources.mxd User: vaw

Barr Footer: ArcGIS 10.8.1, 2022-10-19 12:40 File: \barr.com\gis\Client\NorthShoreMining\Work\_Orders\DS14\_2014\_RR\_Design\Maps\Reports\Botanical\2022 EAW\Figure 7-2 Wetland Resources.mxd User: vaw