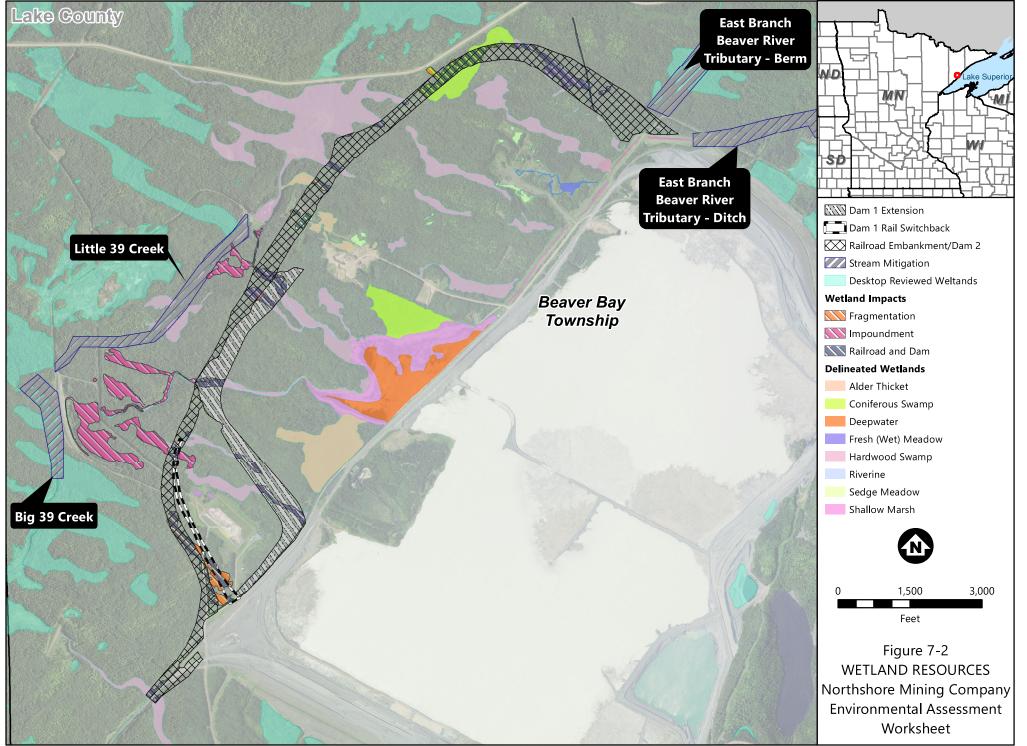

Barr Footer: ArcGIS 10.8.1, 2022-10-19 12:30 File: \\barr.com\gis\Client\NorthShoreMining\Work\_Orders\DS14\_2014\_RR\_Design\Maps\Reports\Botanical\2022 EAW\Figure 7 Wetland Resources.mxd User: vaw

Barr Footer: ArcGIS 10.8.1, 2022-10-19 12:40 File: \barr.com\gis\Client\NorthShoreMining\Work\_Orders\DS14\_2014\_RR\_Design\Maps\Reports\Botanical\2022 EAW\Figure 7-2 Wetland Resources.mxd User: vaw