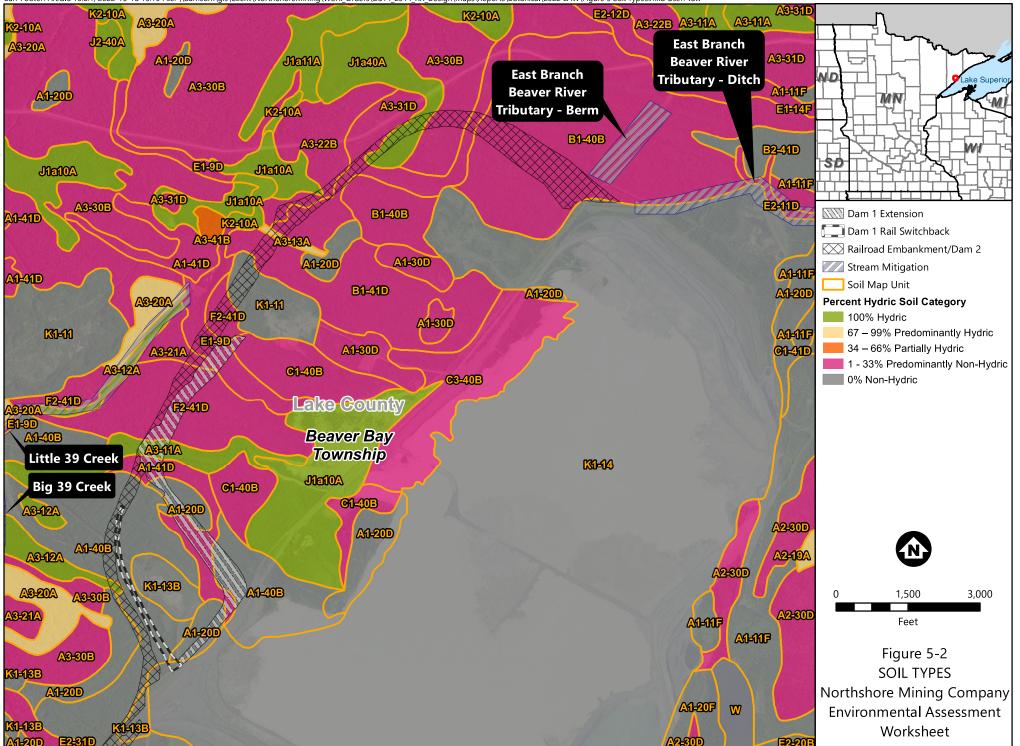

Barr Footer: ArcGIS 10.8.1, 2022-10-18 13:10 File: \\barr.com\gis\Client\NorthShoreMining\Work\_Orders\DS14\_2014\_RR\_Design\Maps\Reports\Botanical\2022 EAW\Figure 5 Soil Types.mxd User: vaw

Barr Footer: ArcGIS 10.8.1, 2022-10-18 13:10 File: \\barr.com\gis\Client\NorthShoreMining\Work\_Orders\D514\_2014\_RR\_Design\Maps\Reports\Botanical\2022 EAW\Figure 5 Soil Types.mxd User: vaw

Barr Footer: ArcGIS 10.8.1, 2023-01-19 14:26 File: \\barr.com\gis\Client\NorthShoreMining\Work\_Orders\DS14\_2014\_RR\_Design\Maps\Reports\Botanical\2022 EAW\Figure 6-1 Water Resources - Pre-Construction Surface Waters.mxd User: vaw