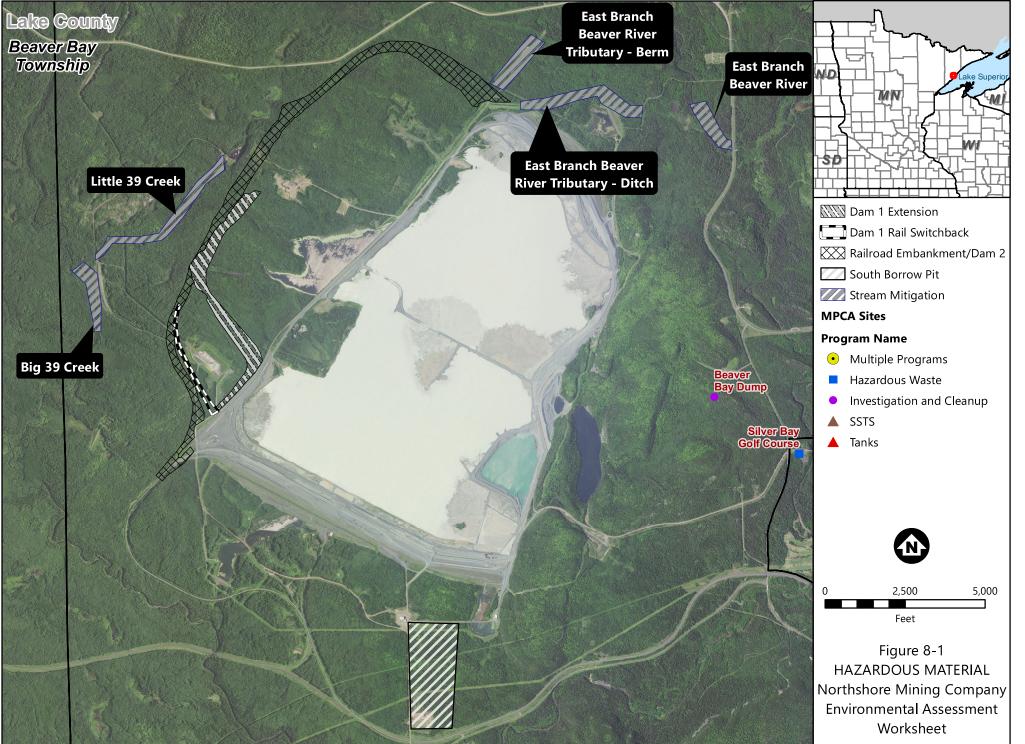

Barr Footer: ArcGIS 10.8.1, 2022-10-25 15:34 File: \barr.com\gis\Client\NorthShoreMining\Work\_Orders\D514\_2014\_RR\_Design\Maps\Reports\Botanical\2022 EAW\Figure 8-1 Hazardous Material.mxd User: vaw