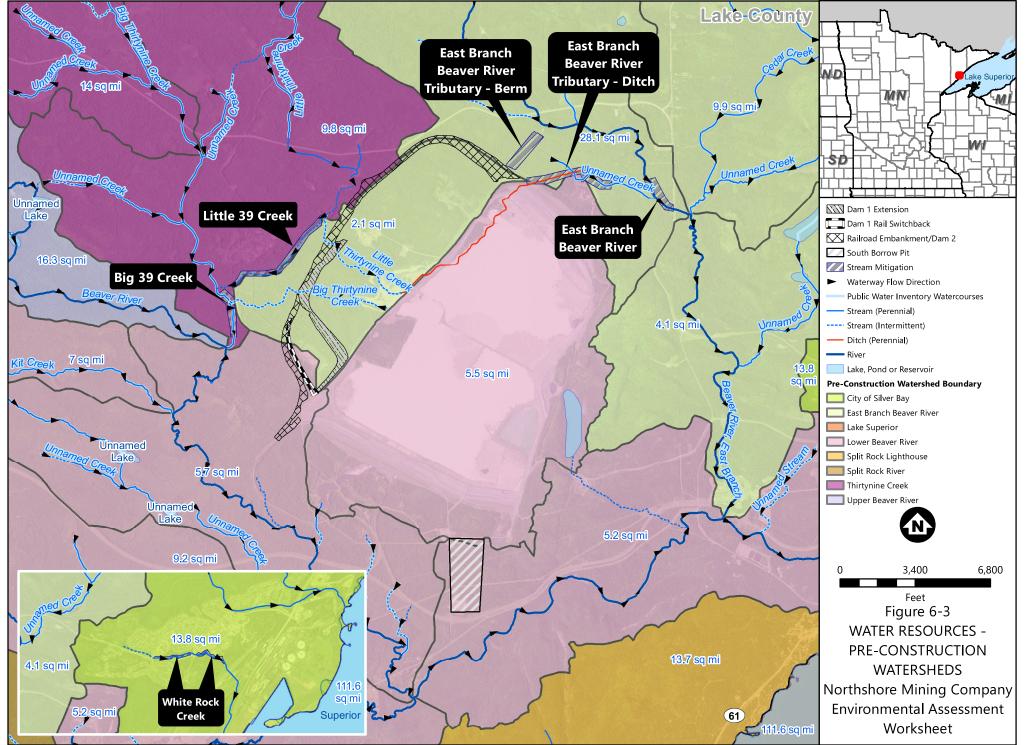

Barr Footer: ArcGIS 10.8.1, 2023-03-16 09:06 File: I:\Client\NorthShoreMining\Work\_Orders\DS14\_2014\_RR\_Design\Maps\Reports\Botanical\2022 EAW\Figure 6-3 Water Resources - Pre-Construction Watersheds.mxd User: vaw