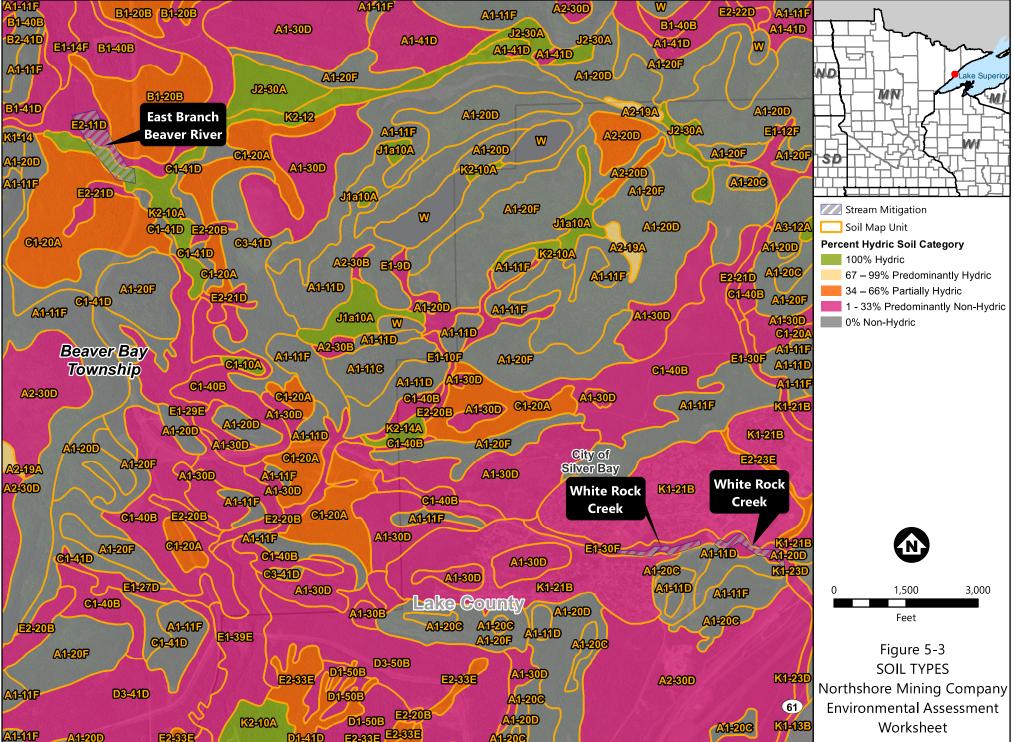

Barr Footer: ArcGIS 10.8.1, 2023-01-19 14:26 File: \\barr.com\gis\Client\NorthShoreMining\Work\_Orders\DS14\_2014\_RR\_Design\Maps\Reports\Botanical\2022 EAW\Figure 6-1 Water Resources - Pre-Construction Surface Waters.mxd User: vaw